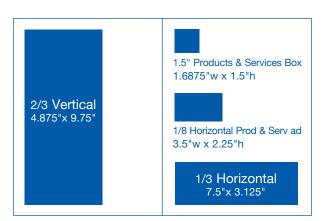

### Products & Services Directory Ads

- Company Listing
- 1.5" box 1.6875"w x 1.5"h
- 1/8 H 3.5"w x 2.25"h

### Products & Services Directory Ads

- 1.5" box 1.6875"w x 1.5"h
- 1/8 H 3.5"w x 2.25"h

#### **Products and Services Directory:**

Listing: \$49
 1.5" Box: \$129
 1/8 Page: \$295