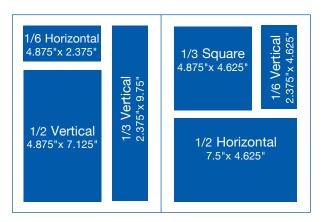

### Advertising Rates

| Black/White | 1x      | 3x      | 6x      | 9x      | 12x     |
|-------------|---------|---------|---------|---------|---------|
| Full page   | \$2,040 | \$1,830 | \$1,709 | \$1,588 | \$1,489 |
| 2/3 page    | \$1,676 | \$1,610 | \$1,489 | \$1,334 | \$1,191 |
| 1/2 page    | \$1,301 | \$1,202 | \$1,169 | \$1,036 | \$916   |
| 1/3 page    | \$982   | \$926   | \$872   | \$783   | \$695   |
| 1/6 page    | \$551   | \$529   | \$507   | \$475   | \$397   |